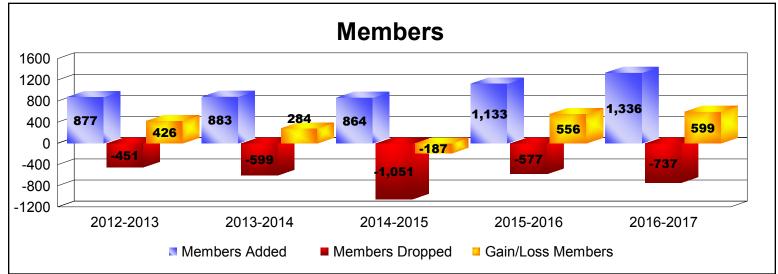

District 3233E1 As of June 2017 Cumulative

| Year      | New<br>Clubs | Dropped<br>Clubs | Gain/<br>Loss<br>Clubs | New<br>Members | Charter<br>Members | Reinstate<br>Members | Transfer<br>Members | Total<br>Member<br>Added | Total<br>Members<br>Dropped | Gain/<br>Loss<br>Members |
|-----------|--------------|------------------|------------------------|----------------|--------------------|----------------------|---------------------|--------------------------|-----------------------------|--------------------------|
| 2012-2013 | 6            | 0                | 6                      | 612            | 235                | 22                   | 8                   | 877                      | -451                        | 426                      |
| 2013-2014 | 9            | 0                | 9                      | 580            | 237                | 55                   | 11                  | 883                      | -599                        | 284                      |
| 2014-2015 | 8            | -7               | 1                      | 524            | 200                | 137                  | 3                   | 864                      | -1051                       | -187                     |
| 2015-2016 | 7            | 0                | 7                      | 492            | 480                | 155                  | 6                   | 1133                     | -577                        | 556                      |
| 2016-2017 | 9            | 0                | 9                      | 910            | 334                | 79                   | 13                  | 1336                     | -737                        | 599                      |
| Average   | 8            | -1               | 6                      | 624            | 297                | 90                   | 8                   | 1019                     | -683                        | 336                      |