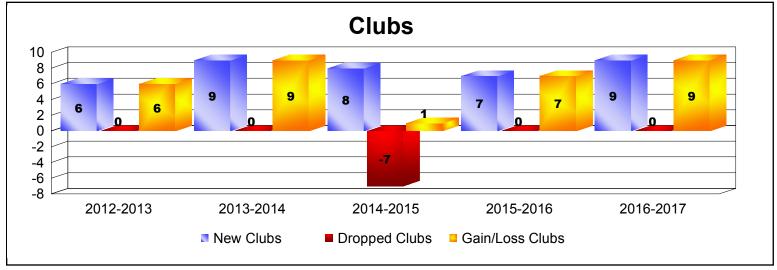

District 3233E1 As of June 2017 Cumulative

| Year      | New<br>Clubs | Dropped<br>Clubs | Gain/<br>Loss<br>Clubs | New<br>Members | Charter<br>Members | Reinstate<br>Members | Transfer<br>Members | Total<br>Member<br>Added | Total<br>Members<br>Dropped | Gain/<br>Loss<br>Members |
|-----------|--------------|------------------|------------------------|----------------|--------------------|----------------------|---------------------|--------------------------|-----------------------------|--------------------------|
| 2012-2013 | 6            | 0                | 6                      | 612            | 235                | 22                   | 8                   | 877                      | -451                        | 426                      |
| 2013-2014 | 9            | 0                | 9                      | 580            | 237                | 55                   | 11                  | 883                      | -599                        | 284                      |
| 2014-2015 | 8            | -7               | 1                      | 524            | 200                | 137                  | 3                   | 864                      | -1051                       | -187                     |
| 2015-2016 | 7            | 0                | 7                      | 492            | 480                | 155                  | 6                   | 1133                     | -577                        | 556                      |
| 2016-2017 | 9            | 0                | 9                      | 910            | 334                | 79                   | 13                  | 1336                     | -737                        | 599                      |
| Average   | 8            | -1               | 6                      | 624            | 297                | 90                   | 8                   | 1019                     | -683                        | 336                      |